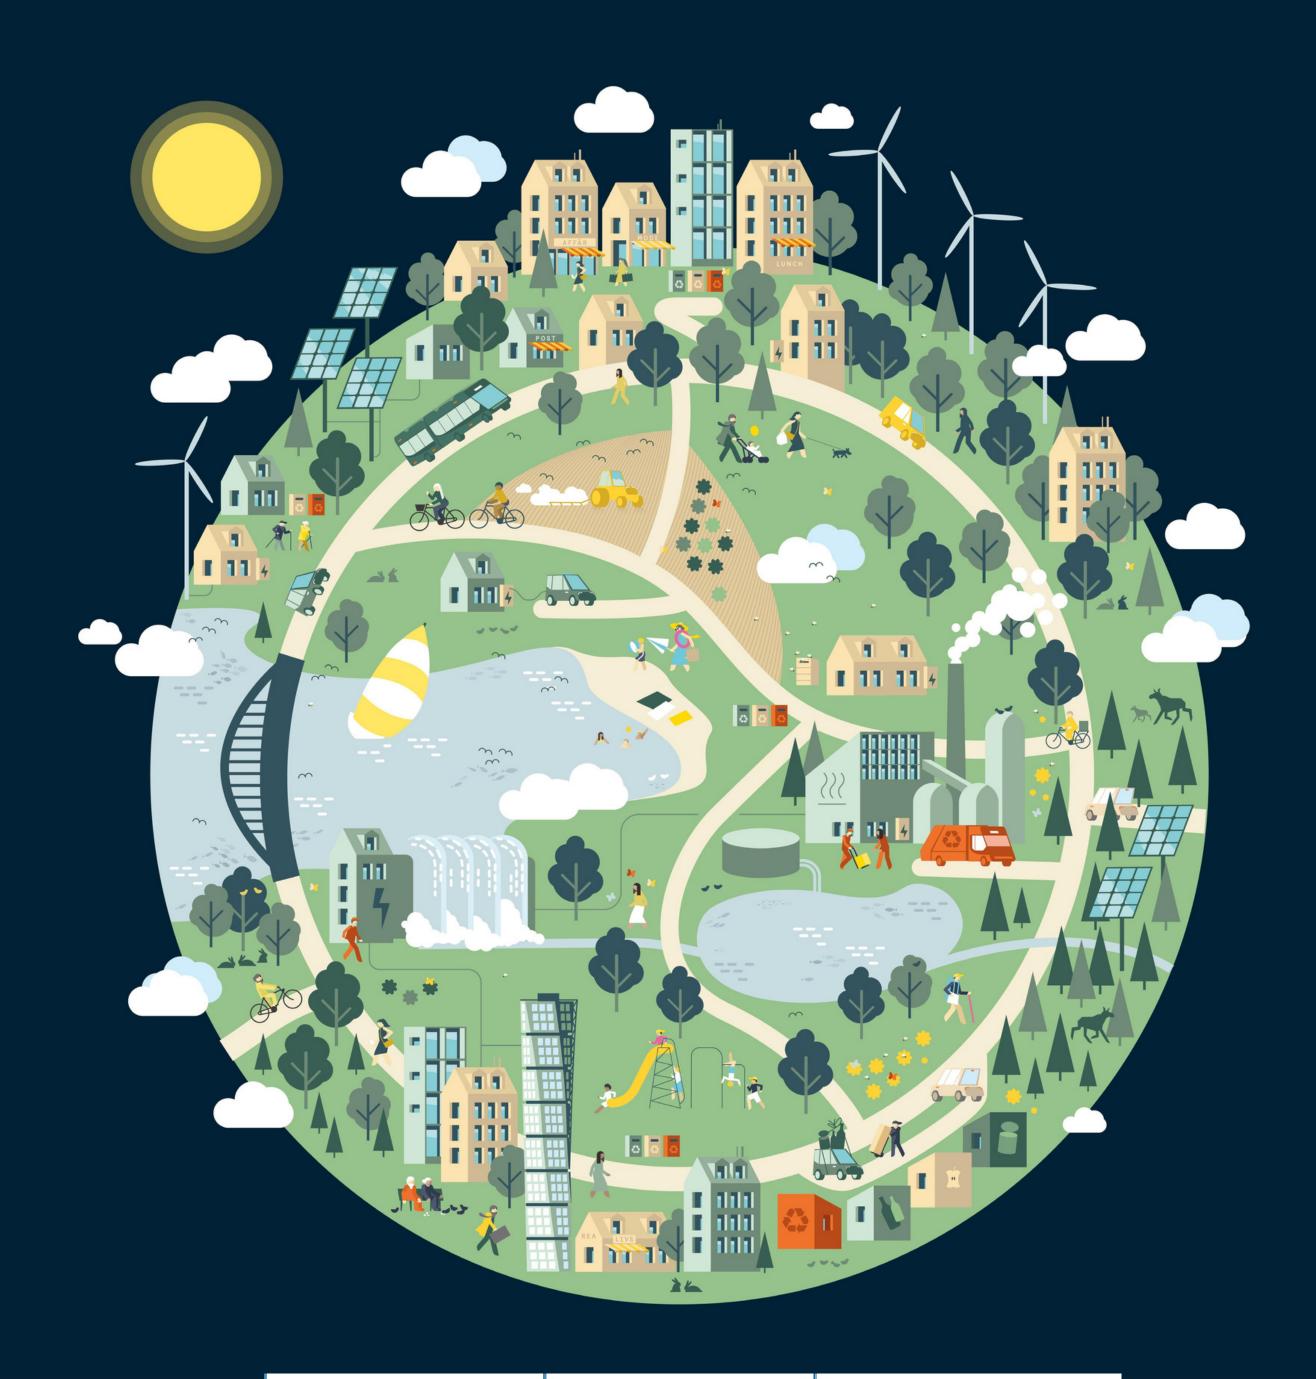

### Re:waste - how Sweden is rethinking resources AN EXHIBITION

An estimated two billion tonnes of municipal waste were generated globally in 2016, and according to projections from the World Bank, this number is expected to increase by 70 percent before 2050.

While people living in high-income countries produce more waste compared to those in low-income nations,, reducing waste is a global crisis that requires all of us to do our part. The exhibition Re-waste toolkit outlines the underlying problems, the steps we all have to take to get out of the situation, and innovations in development and in the market.

## Re:Waste

-how Sweden is rethinking resources